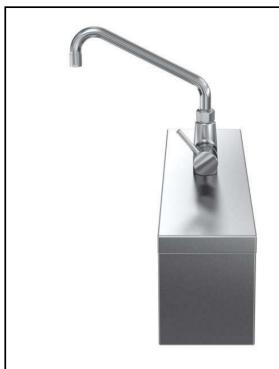

Water mixing tap with lever, one side

#### Item No.

Water mixing tap with lever for hot and cold water. Unit constructed according to DIN 18860\_2 with 20 mm drop nose top and 70 mm recessed plinth. Internal frame for heavy duty sturdiness in stainless steel. 2 mm top in 1.4301 (AISI 304). Flat surface construction, easily cleanable. THERMODUL connection system enables seamless worktop when units are connected and avoids soil penetrating. IPX5 water resistant certification. Configuration: Top, One-side operated.

#### **Main Features**

- Water mixing unit for hot and cold water.
- All major components may be easily accessed from the front.
- THERMODUL connection system creates a seamless work top when units are connected to each other thus avoiding soil penetrating vital components and facilitating the removal of units in case of replacement or service.
- Large stainless steel tap.