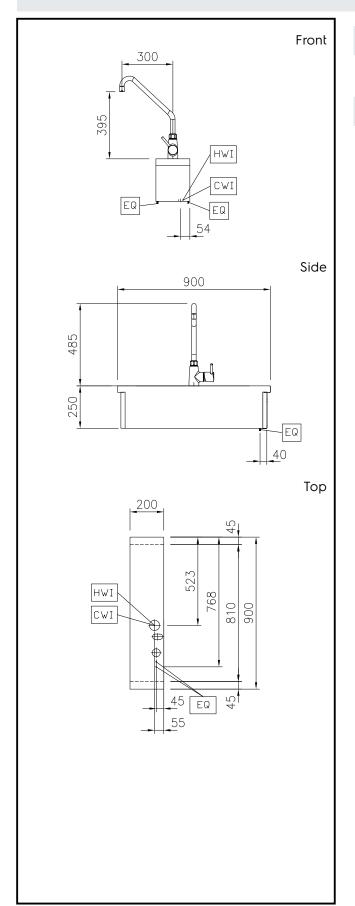

### **Key Information:**

External dimensions, Width: 200 mm
External dimensions, Depth: 900 mm
External dimensions, Height: 250 mm
Net weight: 16.5 kg